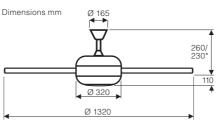

| No. of blades            | 5          |
|--------------------------|------------|
| Power motor (W)          | 15 - 72    |
| Power light kit max. (W) | 2 × 10     |
| Voltage (V/Hz)           | 220-240/50 |
| Size Ø (cm/")            | 132/52     |
| No. of speeds (with R/C) | 3          |
| Rev. max. (RPM)          | 188        |

Installation: 2 screws Ø min. 4.5 mm separation 70 - 110 mm

Weight (kg)