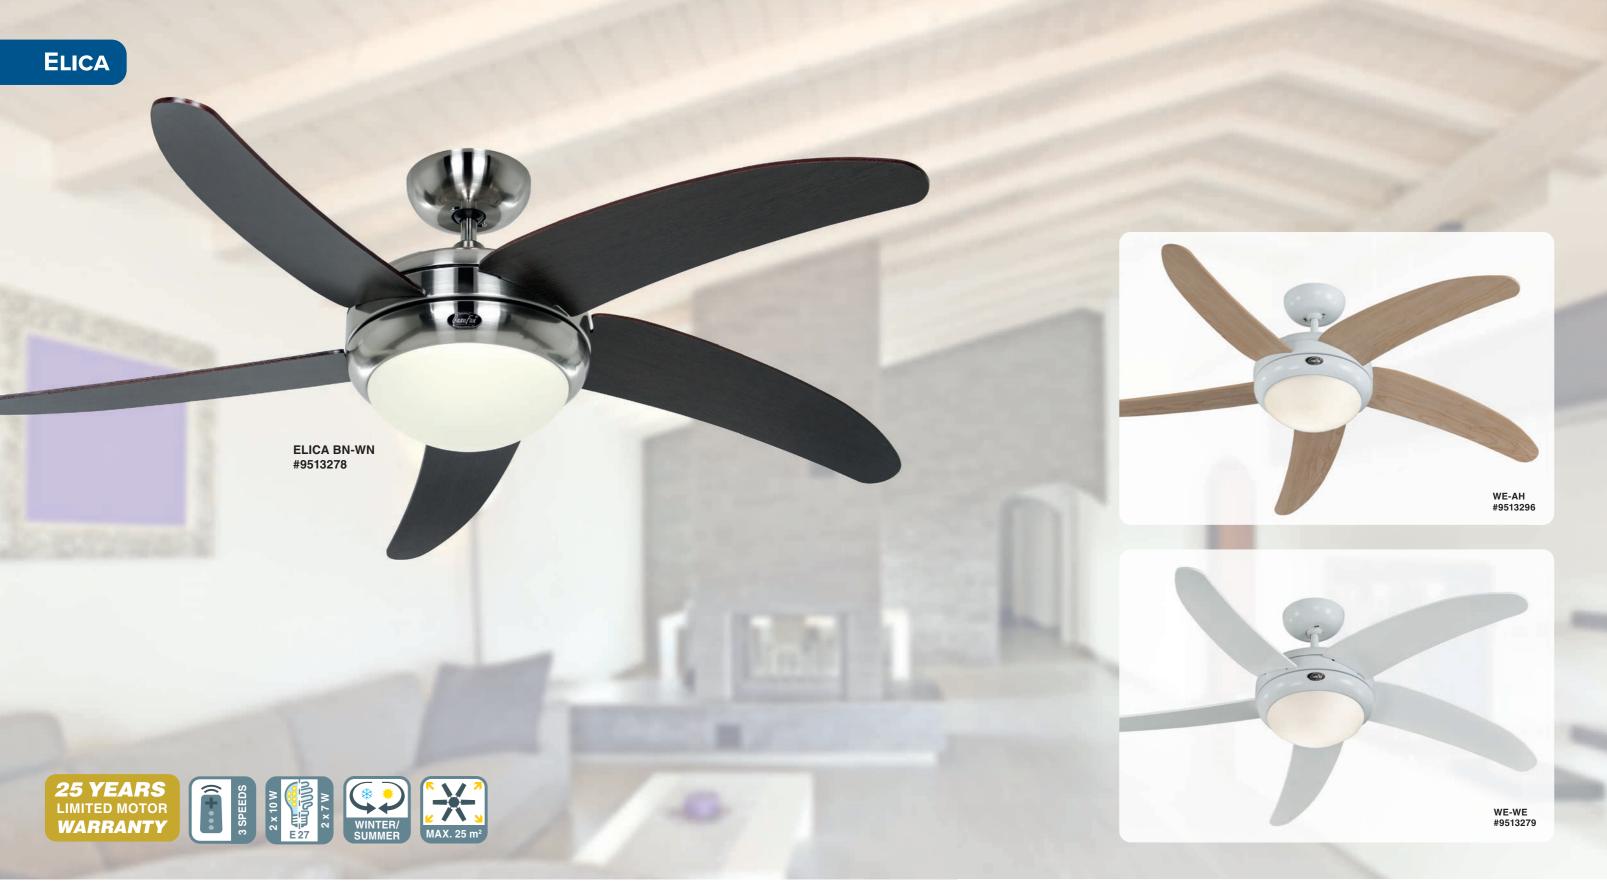

## **ELICA**

| Product | Code No. | Housing Finish | Blade Finish |
|---------|----------|----------------|--------------|
| BN-WN   | 9513278  | Brushed chrome | Wengé        |
| WE-WE   | 9513279  | White          | White        |
| WE-AH   | 9513296  | White          | Maple        |