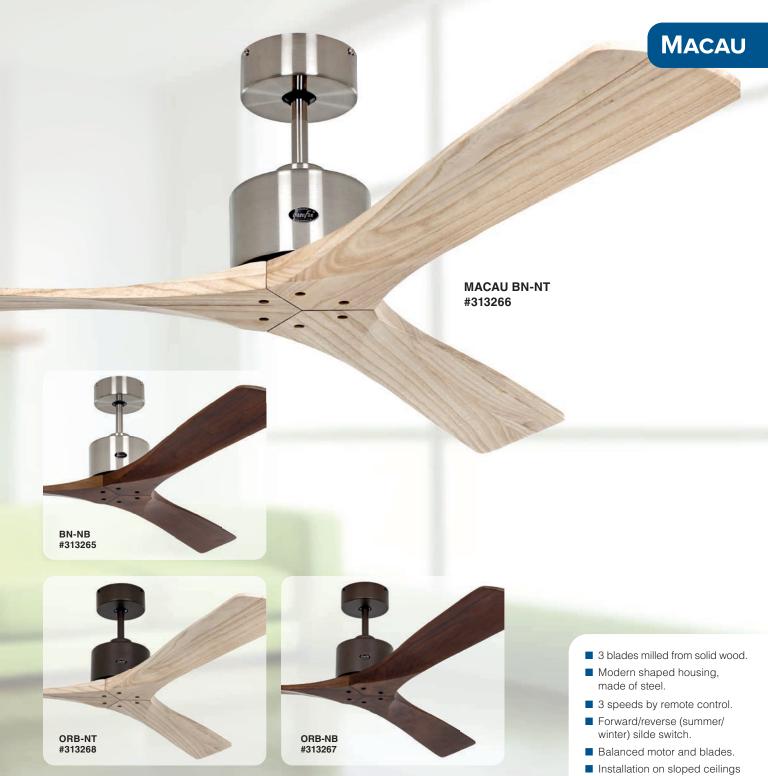

## MACAU

| Product | Code No. | Housing Finish    | Blade Finish        |
|---------|----------|-------------------|---------------------|
| BN-NB   | 313265   | Brushed chrome    | Solid wood, Walnut  |
| BN-NT   | 313266   | Brushed chrome    | Solid wood, Natural |
| ORB-NB  | 313267   | Oil Rubbed Bronze | Solid wood, Walnut  |
| ORB-NT  | 313268   | Oil Rubbed Bronze | Solid wood, Natural |