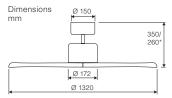

| No. of blades            | 3          |
|--------------------------|------------|
| Power motor (W)          | 21 - 39    |
| Voltage (V/Hz)           | 220-240/50 |
| Size Ø (cm/")            | 132/52     |
| No. of speeds (with R/C) | 3          |
| Rev. max. (RPM)          | 152        |
| Weight (kg)              | 7.5        |
|                          |            |

Installation: 2 screws Ø min. 4.5 mm separation 73 - 127 mm

- Installation on sloped ceilings up to 18°, higher pitch with onsite construction.
- Additional short ceiling bar included in delivery.